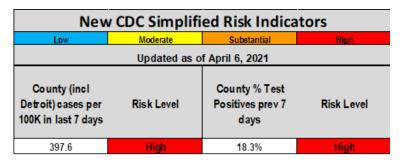

- a) Total new cases per 100,000 in the past 7 days
- b) % positive COVID testing rate for Wayne County

The chart and graphs below provide the current GPPSS score on the two Core Indicators, as well as the district's trend over the past several months on each of these metrics. Given that any one data point can be subject to statistical fluctuation, GPPSS will continue to focus on data trends as an important indicator when making decisions regarding learning options.