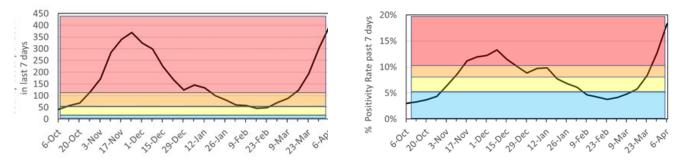

- a) Total new cases per 100,000 in the past 7 days
- b) % positive COVID testing rate for Wayne County

The chart and graphs below provide the current GPPSS score on the two Core Indicators, as well as the district's trend over the past several months on each of these metrics. Given that any one data point can be subject to statistical fluctuation, GPPSS will continue to focus on data trends as an important indicator when making decisions regarding learning options.