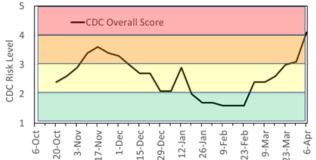

Each metric has a corresponding risk level according to the CDC and further converted to a numeric score (1=Lowest risk, 5=Highest) in order to track trends in risk metrics over time. The purpose of the dashboard is not to set specific reopening thresholds but rather to provide relevant information to decision makers.