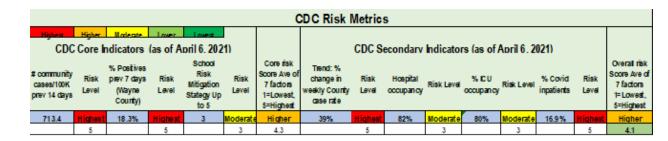

GPPSS will also continue to also use the following Secondary Indicators:

- a) GPPSS Risk Mitigation Strategy Level (approved by health department)
- b) Trends in the Community caseload
- c) Local hospital use and capacity

Each metric has a corresponding risk level according to the CDC and further converted to a numeric score (1=Lowest risk, 5=Highest) in order to track trends in risk metrics over time. The purpose of the dashboard is not to set specific reopening thresholds but rather to provide relevant information to decision makers.